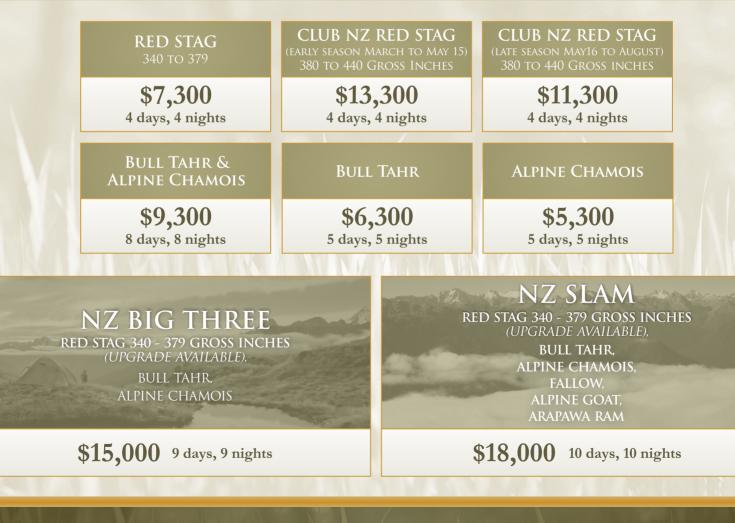

#### ADDITIONAL TROPHIES

| Red Stag 340 to 379                                                | \$5,300             |
|--------------------------------------------------------------------|---------------------|
| Early Season Club NZ<br>Red Stag 380 to 440<br>Late Season Club NZ | \$10,300<br>\$9,300 |
| Red Stag 380 to 440                                                |                     |
| Red Stag 440+                                                      | POR                 |
| Fallow Buck                                                        | \$4,500             |
| Bull Tahr                                                          | \$5,500             |
| Alpine Chamois                                                     | \$4,500             |
| Alpine Goat                                                        | \$1,500             |
| Arapawa Ram                                                        | \$1,500             |
| Waterfowl hunting                                                  | \$500/Day           |
| Extra Hunting Days                                                 | \$500/Day           |